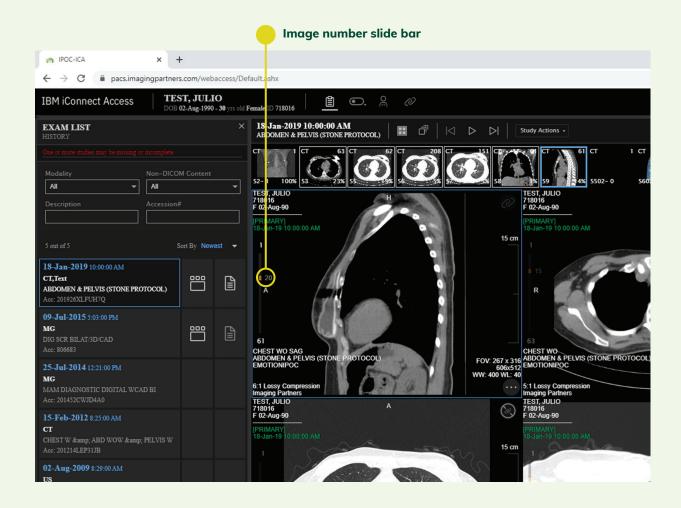

# How to view series of images

To scroll through the series of images you can use your mouse wheel or left click and drag the image number slide bar.