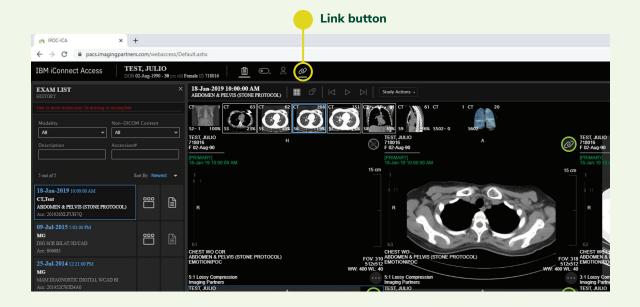

#### How to link image

Some image series can be linked. To link an image series, click the link scroll button and continue to scroll through an image series.

10.