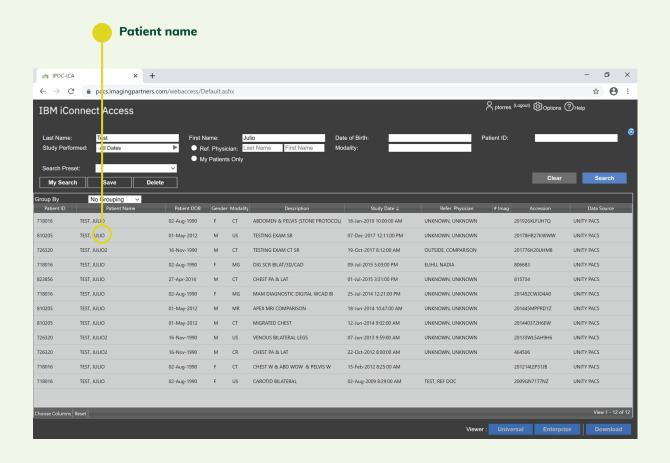

# View patient's images

Double click name to view patient images

PHYSICIAN RESOURCES

A partnership with Moran, Rowen & Dorsey and St. Joseph Hospital of Orange