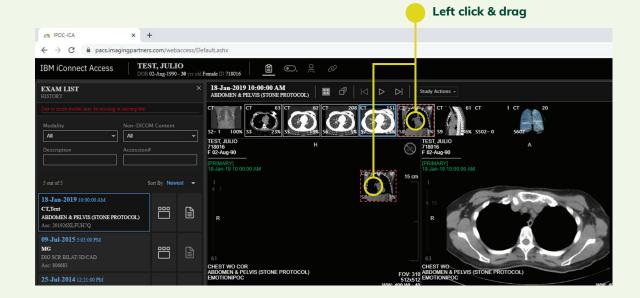

# View multiple series of images

To view a different series of images, left click and drag the image series thumbnail to the desired view box.

8.