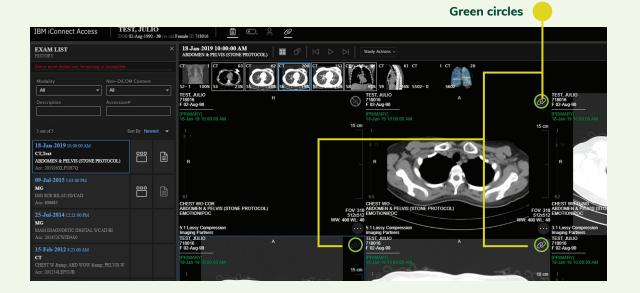

e on the image and select your tool preference.





# How to change viewer layout

To alter the image viewer layout, click the layout button and select your preference.



7.

# View multiple series of images

To view a different series of images, left click and drag the image series thumbnail to the desired view box.



8.

#### Turn on/off localizer

You can toggle the appearance of localizer lines on and off by clicking the localizer lines button



PHYSICIAN RESOURCES

A partnership with Moran, Rowen & Dorsey and St. Joseph Hospital of Orange



#### How to link image

Some image series can be linked. To link an image series, click the link scroll button and continue to scroll through an image series.



10.

### Linked images

The green circle will indicate which images are linked.







### View exam report

Click the exam report button to review the radiologist's findings.



12.

### How to print report

To print the report, click the print button.





3 PARTNERS



13.

### Exit exam and log out

To ensure the privacy of patients, please be sure to exit the exam and log out when finish viewing.