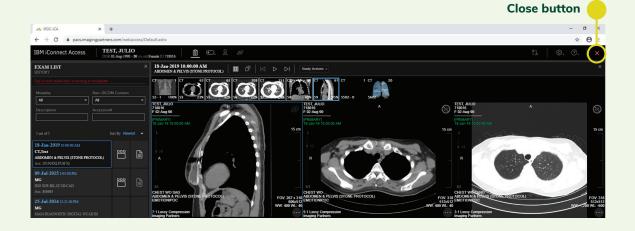

### Exit exam and log out

To ensure the privacy of patients, please be sure to exit the exam and log out when finish viewing.