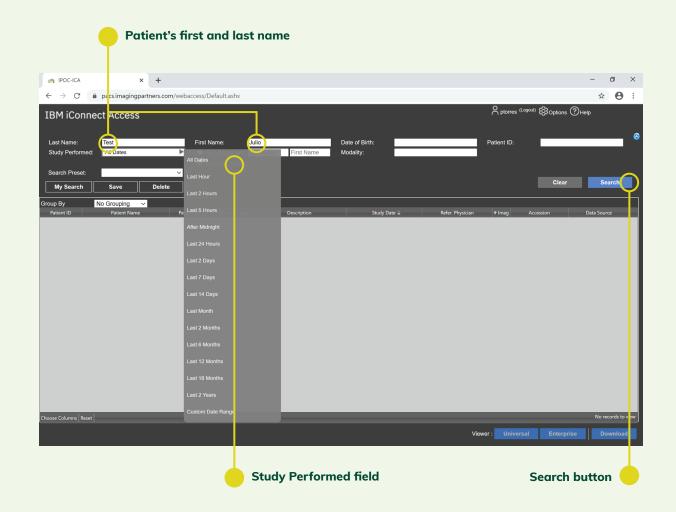

# Search for patient's images

Type your patient's first and last name.

Be sure the "study performed" field is set to the proper parameters. Then, press enter or click search.