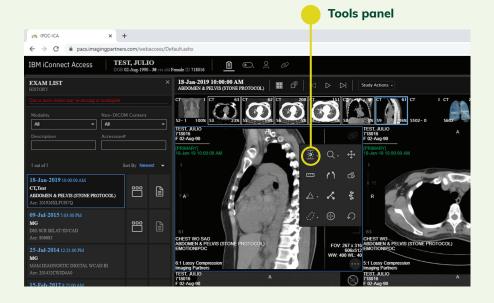

### How to use image tools

To access different tools, simply right click anywhere on the image and select your tool preference.