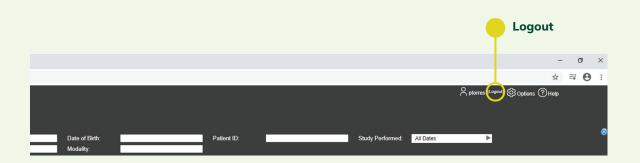

### Exit exam and log out

To ensure the privacy of patients, please be sure to exit the exam and log out when finish viewing.