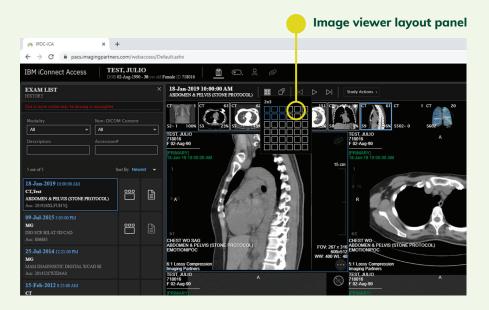

# How to change viewer layout

To alter the image viewer layout, click the layout button and select your preference.

7.