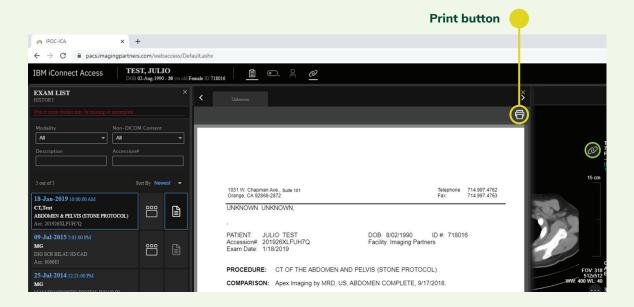

### How to print report

To print the report, click the print button.

3 PARTNERS

13.