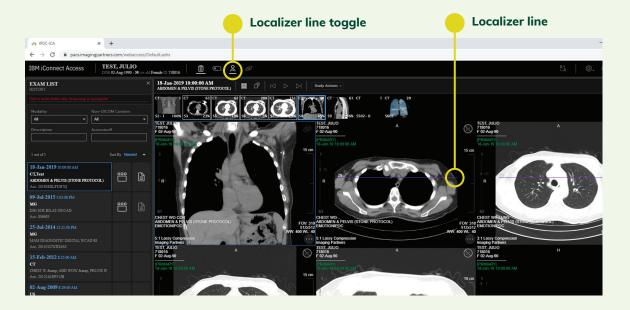

#### Turn on/off localizer

You can toggle the appearance of localizer lines on and off by clicking the localizer lines button

PHYSICIAN RESOURCES

A partnership with Moran, Rowen & Dorsey and St. Joseph Hospital of Orange