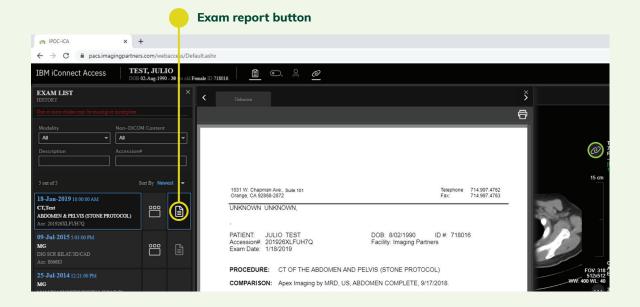

### View exam report

Click the exam report button to review the radiologist's findings.

12.